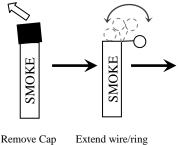

#### **Instructions For Use**

Eye and Hand protection required.

PULL SIDEWAYS.

SMOKE

Pull

Non-toxic coloured smoke.

Approximately 90 seconds

0.5 m