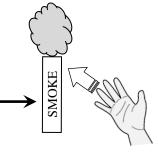

#### **Instructions For Use**

Eye and Hand protection required.

PULL SIDEWAYS.

SMOKE

Pull

Non-toxic coloured smoke.

Approximately 90 seconds

0.5 m

Sparks emitted on Ignition

Effect:

Effect Duration:

Safety Distance:

Immediately throw device in required direction observing the safety notes and warnings.